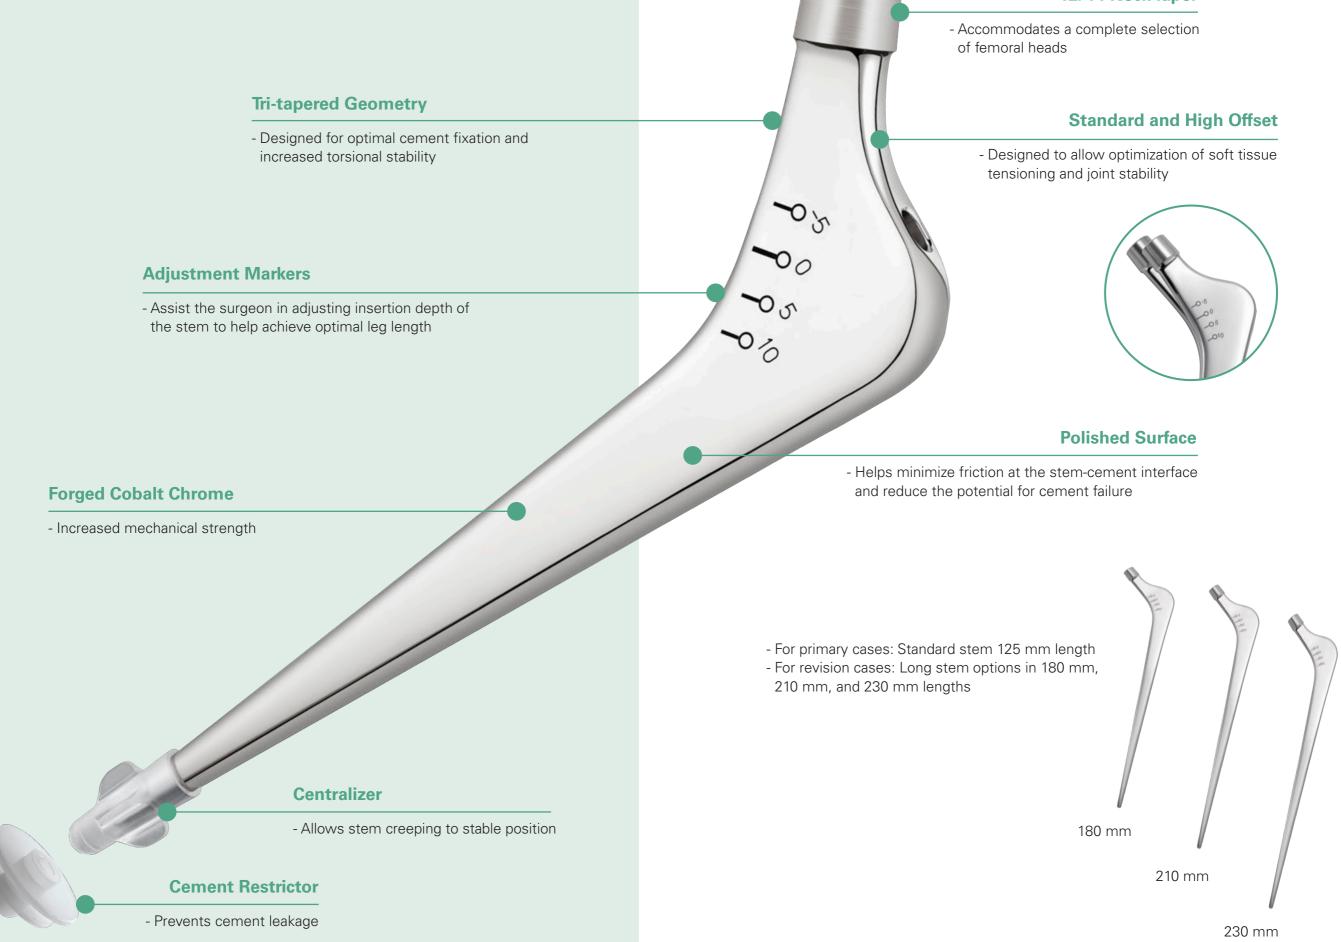

## UCP Stem –

The UCP (United Cemented Polished) Stem can be used in both primary and revision hip arthroplasty. Its cement-friendly design combines tri-tapered geometry and polished surface to help facilitate the prevention of cement failure by reducing bone-cement interface stresses.

Various insertion depth options in the UCP Stem allow the surgeon to balance leg length with ease. The stem is available with offset variants and stem length options to attend to a wide variety of clinical challenges.

### 12/14 Neck Taper

| v |
|---|

| Size | A<br>Medial<br>Length |          | B           | C<br>Vertical<br>Height | Ne       | D<br>eck<br>ngth | E<br>Lateral<br>Length |
|------|-----------------------|----------|-------------|-------------------------|----------|------------------|------------------------|
|      |                       | Standard | High Offset |                         | Standard | High Offset      |                        |
| #0   | 110                   | 32       | 37          | 29                      | 41.8     | 48.3             | 132                    |
| #1   | 125                   | 34       | 39          | 29                      | 44.4     | 50.9             | 147                    |
| #2   | 125                   | 36       | 41          | 29                      | 47.0     | 53.5             | 147                    |
| #3   | 125                   | 37       | 42          | 29                      | 48.3     | 54.8             | 147                    |
| #4   | 125                   | 38       | 43          | 29                      | 49.6     | 56.1             | 147                    |
| #5   | 125                   | 40       | 45          | 29                      | 52.2     | 58.7             | 147                    |
|      |                       |          | Long        | Stem                    |          |                  |                        |
| #2   | 180                   | 4        | 1           | 29                      | 53       | 3.5              | 202                    |
| #3   | 180                   | 42       |             | 29                      | 54       | 1.8              | 202                    |
| #3   | 210                   | 4        | 2           | 29                      | 54       | 1.8              | 232                    |
| #3   | 230                   | 4        | -2          | 29                      | 54       | 1.8              | 252                    |

|                                                                                                                                                                                                                                                                                                                                                                                                                                                                                                                                                                                                                                                                                                                                                                                                                                                                                                                                                                                                                                                                                                                                                                                                                                                                                                                                                                                                                                                                                                                                                                                                                                                                                                                                                                                                                                                                                                                                                                                                                                                                                                                                | Catalog Number |      | Description   |
|--------------------------------------------------------------------------------------------------------------------------------------------------------------------------------------------------------------------------------------------------------------------------------------------------------------------------------------------------------------------------------------------------------------------------------------------------------------------------------------------------------------------------------------------------------------------------------------------------------------------------------------------------------------------------------------------------------------------------------------------------------------------------------------------------------------------------------------------------------------------------------------------------------------------------------------------------------------------------------------------------------------------------------------------------------------------------------------------------------------------------------------------------------------------------------------------------------------------------------------------------------------------------------------------------------------------------------------------------------------------------------------------------------------------------------------------------------------------------------------------------------------------------------------------------------------------------------------------------------------------------------------------------------------------------------------------------------------------------------------------------------------------------------------------------------------------------------------------------------------------------------------------------------------------------------------------------------------------------------------------------------------------------------------------------------------------------------------------------------------------------------|----------------|------|---------------|
| Long Stem                                                                                                                                                                                                                                                                                                                                                                                                                                                                                                                                                                                                                                                                                                                                                                                                                                                                                                                                                                                                                                                                                                                                                                                                                                                                                                                                                                                                                                                                                                                                                                                                                                                                                                                                                                                                                                                                                                                                                                                                                                                                                                                      |                | Size | Medial Length |
|                                                                                                                                                                                                                                                                                                                                                                                                                                                                                                                                                                                                                                                                                                                                                                                                                                                                                                                                                                                                                                                                                                                                                                                                                                                                                                                                                                                                                                                                                                                                                                                                                                                                                                                                                                                                                                                                                                                                                                                                                                                                                                                                | 1107-3421      | # 2  | 180 mm        |
| The Design of the second secon | 1107-3431      | # 3  | 180 mm        |
|                                                                                                                                                                                                                                                                                                                                                                                                                                                                                                                                                                                                                                                                                                                                                                                                                                                                                                                                                                                                                                                                                                                                                                                                                                                                                                                                                                                                                                                                                                                                                                                                                                                                                                                                                                                                                                                                                                                                                                                                                                                                                                                                | 1107-3432      | #3   | 210 mm        |
|                                                                                                                                                                                                                                                                                                                                                                                                                                                                                                                                                                                                                                                                                                                                                                                                                                                                                                                                                                                                                                                                                                                                                                                                                                                                                                                                                                                                                                                                                                                                                                                                                                                                                                                                                                                                                                                                                                                                                                                                                                                                                                                                | 1107-3433      | # 3  | 230 mm        |
|                                                                                                                                                                                                                                                                                                                                                                                                                                                                                                                                                                                                                                                                                                                                                                                                                                                                                                                                                                                                                                                                                                                                                                                                                                                                                                                                                                                                                                                                                                                                                                                                                                                                                                                                                                                                                                                                                                                                                                                                                                                                                                                                |                |      |               |
|                                                                                                                                                                                                                                                                                                                                                                                                                                                                                                                                                                                                                                                                                                                                                                                                                                                                                                                                                                                                                                                                                                                                                                                                                                                                                                                                                                                                                                                                                                                                                                                                                                                                                                                                                                                                                                                                                                                                                                                                                                                                                                                                |                |      |               |

|             |                       | Catalog Number | Description     |            |
|-------------|-----------------------|----------------|-----------------|------------|
| Centralizer | Restrictor,<br>I-Type |                | Restrictor Size | Canal size |
|             |                       | 1907-3008      | # 8             | 8-9 mm     |
|             |                       | 1907-3010      | # 10            | 10 - 11 mm |
|             |                       | 1907-3012      | # 12            | 12 - 13 mm |
|             |                       | 1907-3014      | # 14            | 14 - 15 mm |
|             |                       | 1907-3016      | # 16            | 16 - 17 mm |
|             |                       | 1907-3018      | # 18            | 18 - 19 mm |