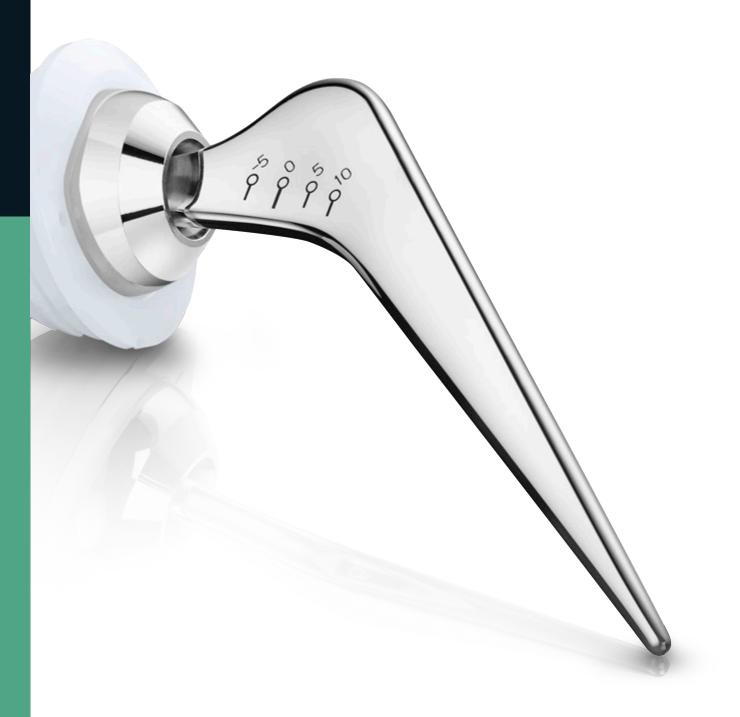

## UCP Stem –

The UCP (United Cemented Polished) Stem can be used in both primary and revision hip arthroplasty. Its cement-friendly design combines tri-tapered geometry and polished surface to help facilitate the prevention of cement failure by reducing bone-cement interface stresses.

Various insertion depth options in the UCP Stem allow the surgeon to balance leg length with ease. The stem is available with offset variants and stem length options to attend to a wide variety of clinical challenges.